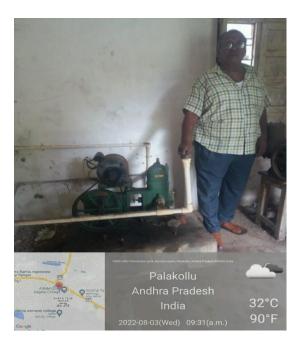

(A), PALAKOL,

WEST GODAVARI DISTRICT, ANDHRA PRADESH

# 7.1.4 Water Conservation facilities in the College Campus

## Maintenance of water facility &R.O. Water plant in Sri A.S.N.M.

### **B.Sc. campus**

WATER TAPS IN THE SCIENCE BLOCK



WATER TANK IN THE B.Sc. BLOCK



#### WATER TAPS IN B.A. BLOCK



### **R.O. WATER PLANT**



#### WASTE WATER RECYCLING



#### WASTE WATER USED TO TREES & PLANTS IN THE COLLEGE



#### **RAIN WATER HARVESTING**

### CONSTRUCTION OF RAIN HARVESTING PITS IN THE COLLEGE CAMPUS:





STUDENTS PARTICIPATED IN THE CONSTRUCTION OF RAIN HARVESTING PITS



#### GEO TAGGED PHOTOGRAPHS OF THE RAIN HARVESTING PITS





534260, Surya Teja Nagar, Palakollu, Andhra Pradesh 534260, India Lat 16.513826° Long 81.737199° 04/08/22 03:03 PM



# BORE WELL MOTOR ROOM:







# **OPEN LAKE**