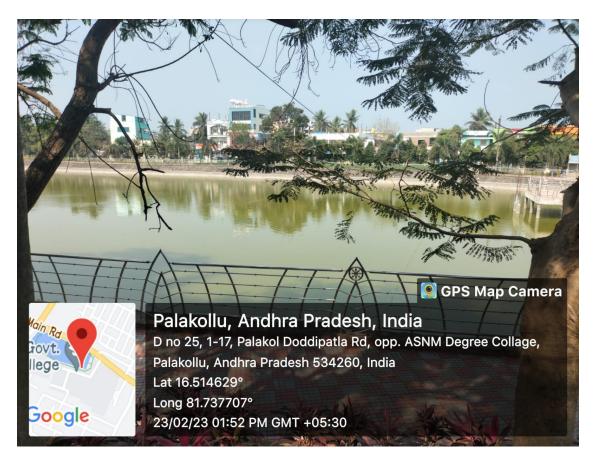

A), PALAKOL,

WEST GODAVARI DISTRICT, ANDHRA PRADESH

# 7.1.4 Water Conservation facilities in the College Campus

## Maintenance of water facility &R.O. Water plant in Sri A.S.N.M.

### **B.Sc. campus**

WATER TAPS IN THE SCIENCE BLOCK



WATER TANK IN THE B.Sc. BLOCK



#### WATER TAPS IN B.A. BLOCK



### **R.O. WATER PLANT**



#### WASTE WATER RECYCLING



#### WASTE WATER USED TO TREES & PLANTS IN THE COLLEGE



#### **RAIN WATER HARVESTING**

### CONSTRUCTION OF RAIN HARVESTING PITS IN THE COLLEGE CAMPUS:





STUDENTS PARTICIPATED IN THE CONSTRUCTION OF RAIN HARVESTING PITS



#### GEO TAGGED PHOTOGRAPHS OF THE RAIN HARVESTING PITS





534260, Surya Teja Nagar, Palakollu, Andhra Pradesh 534260, India Lat 16.513826° Long 81.737199° 04/08/22 03:03 PM



# BORE WELL MOTOR ROOM:







# **OPEN LAKE**