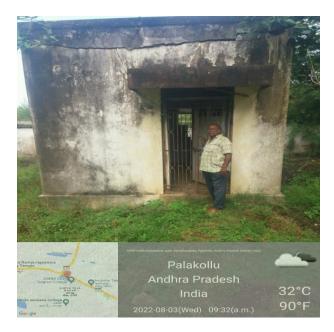

GE (A), PALAKOL,

WEST GODAVARI DISTRICT, ANDHRA PRADESH

# 7.1.4 Water Conservation facilities in the College Campus

## Maintenance of water facility &R.O. Water plant in Sri A.S.N.M.

### **B.Sc. campus**

WATER TAPS IN THE SCIENCE BLOCK



WATER TANK IN THE B.Sc. BLOCK



#### WATER TAPS IN B.A. BLOCK



### **R.O. WATER PLANT**



#### WASTE WATER RECYCLING



#### WASTE WATER USED TO TREES & PLANTS IN THE COLLEGE



#### **RAIN WATER HARVESTING**

### CONSTRUCTION OF RAIN HARVESTING PITS IN THE COLLEGE CAMPUS:





STUDENTS PARTICIPATED IN THE CONSTRUCTION OF RAIN HARVESTING PITS



#### GEO TAGGED PHOTOGRAPHS OF THE RAIN HARVESTING PITS





534260, Surya Teja Nagar, Palakollu, Andhra Pradesh 534260, India Lat 16.513826° Long 81.737199° 04/08/22 03:03 PM



# BORE WELL MOTOR ROOM:







# **OPEN LAKE**