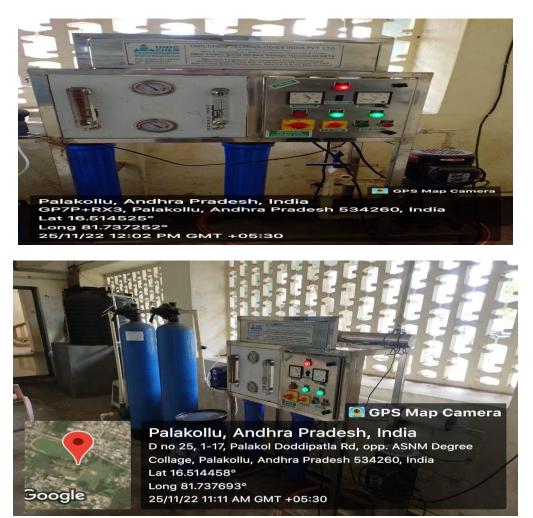

SRI A.S. N.M. GOVT COLLEGE (A), PALAKOL,

WEST GODAVARI DISTRICT, ANDHRA PRADESH

# 7.1.4 Water Conservation facilities in the College Campus

## Maintenance of water facility &R.O. Water plant in Sri A.S.N.M.

### **B.Sc. campus**

WATER TAPS IN THE SCIENCE BLOCK



WATER TANK IN THE B.Sc. BLOCK



#### WATER TAPS IN B.A. BLOCK



### **R.O. WATER PLANT**



#### WASTE WATER RECYCLING



#### WASTE WATER USED TO TREES & PLANTS IN THE COLLEGE



#### **RAIN WATER HARVESTING**

### CONSTRUCTION OF RAIN HARVESTING PITS IN THE COLLEGE CAMPUS:





STUDENTS PARTICIPATED IN THE CONSTRUCTION OF RAIN HARVESTING PITS



#### GEO TAGGED PHOTOGRAPHS OF THE RAIN HARVESTING PITS





534260, Surya Teja Nagar, Palakollu, Andhra Pradesh 534260, India Lat 16.513826° Long 81.737199° 04/08/22 03:03 PM



# BORE WELL MOTOR ROOM:







# **OPEN LAKE**