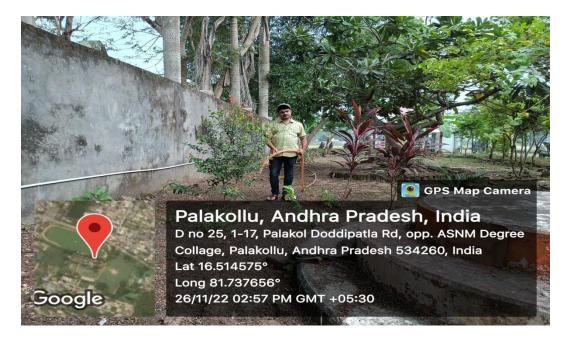

SRI A.S. N.M. GOVT COLLEGE (A), PALAKOL,

WEST GODAVARI DISTRICT, ANDHRA PRADESH

# 7.1.4 Water Conservation facilities in the College Campus

## Maintenance of water facility &R.O. Water plant in Sri A.S.N.M.

### **B.Sc. campus**

WATER TAPS IN THE SCIENCE BLOCK



WATER TANK IN THE B.Sc. BLOCK



#### WATER TAPS IN B.A. BLOCK



### **R.O. WATER PLANT**



#### WASTE WATER RECYCLING



#### WASTE WATER USED TO TREES & PLANTS IN THE COLLEGE



#### **RAIN WATER HARVESTING**

### CONSTRUCTION OF RAIN HARVESTING PITS IN THE COLLEGE CAMPUS:





STUDENTS PARTICIPATED IN THE CONSTRUCTION OF RAIN HARVESTING PITS



#### GEO TAGGED PHOTOGRAPHS OF THE RAIN HARVESTING PITS





534260, Surya Teja Nagar, Palakollu, Andhra Pradesh 534260, India Lat 16.513826° Long 81.737199° 04/08/22 03:03 PM



# BORE WELL MOTOR ROOM:







# **OPEN LAKE**