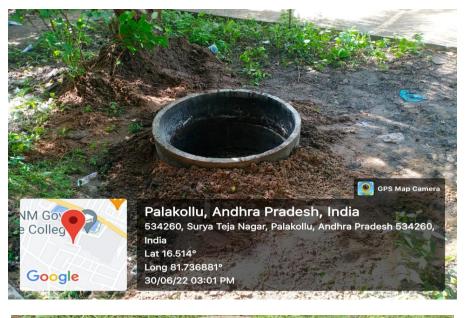

### CONSTRUCTION OF RAIN HARVESTING PITS IN THE COLLEGE CAMPUS:

STUDENTS PARTICIPATED IN THE CONSTRUCTION OF RAIN HARVESTING PITS

#### GEO TAGGED PHOTOGRAPHS OF THE RAIN HARVESTING PITS

534260, Surya Teja Nagar, Palakollu, Andhra Pradesh 534260, India Lat 16.513826° Long 81.737199° 04/08/22 03:03 PM