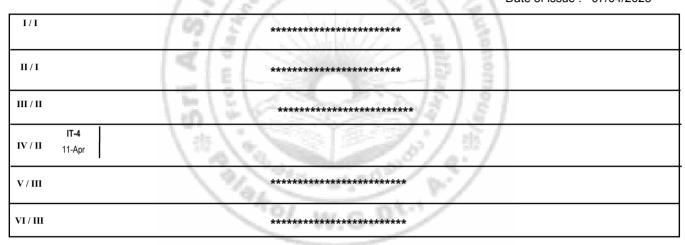

## \*IV Semester (Regular & Supply)- AN - 2.00 PM to 5.00 PM

VI Semester (Supply) - FN - 9.00 AM to 12.00 NOON

II Semester (Supply) - FN & AN